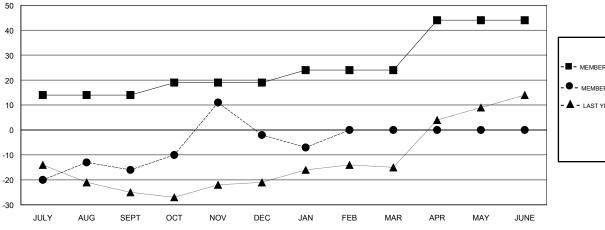

## LOCATION CONNECTICUT

**GMT CA** 

| Clubs                 |               |           |               | Members               |                           |                         |                                              |
|-----------------------|---------------|-----------|---------------|-----------------------|---------------------------|-------------------------|----------------------------------------------|
| RESULTS FOR 2017-2018 |               |           |               | RESULTS FOR 2017-2018 |                           |                         |                                              |
| QUARTER               | NEW CLUB GOAL | NEW CLUBS | DROPPED CLUBS | QUARTER               | MEMBER GROWTH NET<br>GOAL | MEMBER GROWTH<br>ACTUAL | DROPPED MEMBERS ACTUAL (including transfers) |
| JULY/AUG/SEPT         | 1             | 1         | 0             | JULY/AUG/SEPT         | 14                        | 48                      | 63                                           |
| OCT/NOV/DEC           | 0             | 2         | 0             | OCT/NOV/DEC           | 5                         | 54                      | 37                                           |
| JAN/FEB/MAR           | 0             | 0         | 0             | JAN/FEB/MAR           | 5                         | 9                       | 14                                           |
| APR/MAY/JUNE          | 0             | 0         | 0             | APR/MAY/JUNE          | 20                        | 0                       | 0                                            |

#### GOALS AND ACTUAL NEW CLUBS CUMULATIVE

MEMBERSHIP DATA

| -■- MEMBER GROWTH NET GOAL        |  |
|-----------------------------------|--|
| - ● - MEMBER GROWTH ACTUAL        |  |
| - ▲ - LAST YEAR MEMBERSHIP ACTUAL |  |
|                                   |  |
|                                   |  |
|                                   |  |