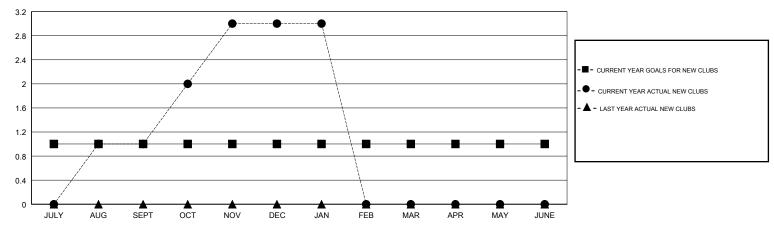

## LOCATION CONNECTICUT

**GMT CA** 

| Clubs                 |               |           |               | Members               |                           |                         |                                              |
|-----------------------|---------------|-----------|---------------|-----------------------|---------------------------|-------------------------|----------------------------------------------|
| RESULTS FOR 2017-2018 |               |           |               | RESULTS FOR 2017-2018 |                           |                         |                                              |
| QUARTER               | NEW CLUB GOAL | NEW CLUBS | DROPPED CLUBS | QUARTER               | MEMBER GROWTH NET<br>GOAL | MEMBER GROWTH<br>ACTUAL | DROPPED MEMBERS ACTUAL (including transfers) |
| JULY/AUG/SEPT         | 1             | 1         | 0             | JULY/AUG/SEPT         | 14                        | 48                      | 63                                           |
| OCT/NOV/DEC           | 0             | 2         | 0             | OCT/NOV/DEC           | 5                         | 54                      | 37                                           |
| JAN/FEB/MAR           | 0             | 0         | 0             | JAN/FEB/MAR           | 5                         | 9                       | 14                                           |
| APR/MAY/JUNE          | 0             | 0         | 0             | APR/MAY/JUNE          | 20                        | 0                       | 0                                            |